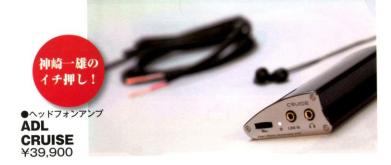

## 2013 January - Japan

●ヘッドフォンアンブ ADL CRUISE ¥39,900 携帯型デジタルブレーヤーと組み合わせての使用を視野に、フル充 電(USB 給電またはアダブター使用で約5時間)で約80時間の 連続再生が可能なヘッドフォンアンプ。96kHz/24bit 対応USB DAC も内蔵し、PC を交えたデスクトップオーディオにも対応する 参フルテック☎03-5437-0281

## ADL の超コンパクトなサイズ を超えた「聴かせる」 クォリティ が魅力満点 神崎一雄

〈主な仕様〉 (主な仕様) デジタル入力:USB×1 (mini B) ●アナロ グ入力:LINE×1 (3.5 mステレオ・ミニジャッ ク) ●アナログ出力:ヘッドフォン×1 (3.5 mステレオ・ミニジャック) ●大きさ:65W× 28H×120Dm ●重さ:198g

ADL の CRUISE は掌中型の「超コンパクト」サイズ、 お洒落なカーボンファイバー仕上げの四角四面ではない フォルムの外観、そして DAC 内蔵などが、まずは本機の チャームポイント。また充電池内蔵と相俟ってのポータビ リティが素晴らしい。"a"マークを正面に見て右側面が 言わばフロントパネル、左側面が電源関連パネル。よく整 理されているパネルは操作性良好で実に使いやすい。サウ ンドは透明かつ滑らか。好バランスでもあり、サイズを超 えた「聴かせる」クォリティが魅力満点。大形の開放型ヘッ ドフォンでは豊かな音場展開をも聴かせる。気軽に"クォ リティサウンド"をエンジョイできるのが、小さな本機の 大きな魅力である。