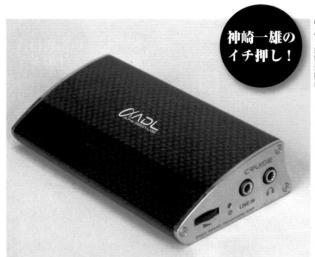

## 2013 January - Japan

●ヘッドフォンアンブ ADL CRUISE ¥39,900 携帯型デジタルブレーヤーと組み合わせての使用を視野に、フル充 電(USB 給電またはアダブター使用で約5時間)で約80時間の 連続再生が可能なヘッドフォンアンプ。96kHz/24bit 対応USB DAC も内蔵し、PC を交えたデスクトップオーディオにも対応する 参フルテック☎03-5437-0281

## ADL の超コンパクトなサイズ を超えた「聴かせる」 クォリティ が魅力満点 神崎一雄

〈主な仕様〉 (主な仕様) デジタル入力:USB×1 (mini B) ●アナロ グ入力:LINE×1 (3.5 mステレオ・ミニジャッ ク) ●アナログ出力:ヘッドフォン×1 (3.5 mステレオ・ミニジャック) ●大きさ:65W× 28H×120Dm ●重さ:198g

ADL の CRUISE は掌中型の「超コンパクト」サイズ、 お洒落なカーボンファイバー仕上げの四角四面ではない フォルムの外観、そして DAC 内蔵などが、まずは本機の チャームポイント。また充電池内蔵と相俟ってのポータビ リティが素晴らしい。"a"マークを正面に見て右側面が 言わばフロントパネル、左側面が電源関連パネル。よく整 理されているパネルは操作性良好で実に使いやすい。サウ ンドは透明かつ滑らか。好バランスでもあり、サイズを超 えた「聴かせる」クォリティが魅力満点。大形の開放型ヘッ ドフォンでは豊かな音場展開をも聴かせる。気軽に"クォ リティサウンド"をエンジョイできるのが、小さな本機の 大きな魅力である。